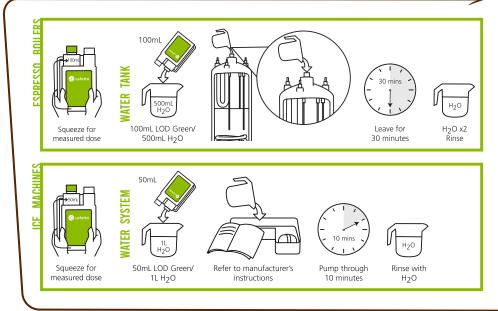

#### **HOW TO USE**

#### ESPRESSO MACHINE BOILERS

- Slightly loosen cap over measuring chamber and ensure other cap is tight.
- Gently squeeze the bottle until reservoir measures 100mL, remove cap and pour from reservoir into jug.
- Add 500mL cold water to prepare descaling solution.
- Follow the machine manufacturer's instructions to decalcify, delime or descale the machine.
- Always rinse the machine at least twice with fresh water after decalcifying and before re-filling and reusing the machine.

#### ICE MACHINES

- Add 50mL of LOD Green to 1 litre (4 cups) of water.
- Pump through the water distribution system for 10 minutes or as per machine manufacturer's recommendation.
- Rinse machine with potable water.